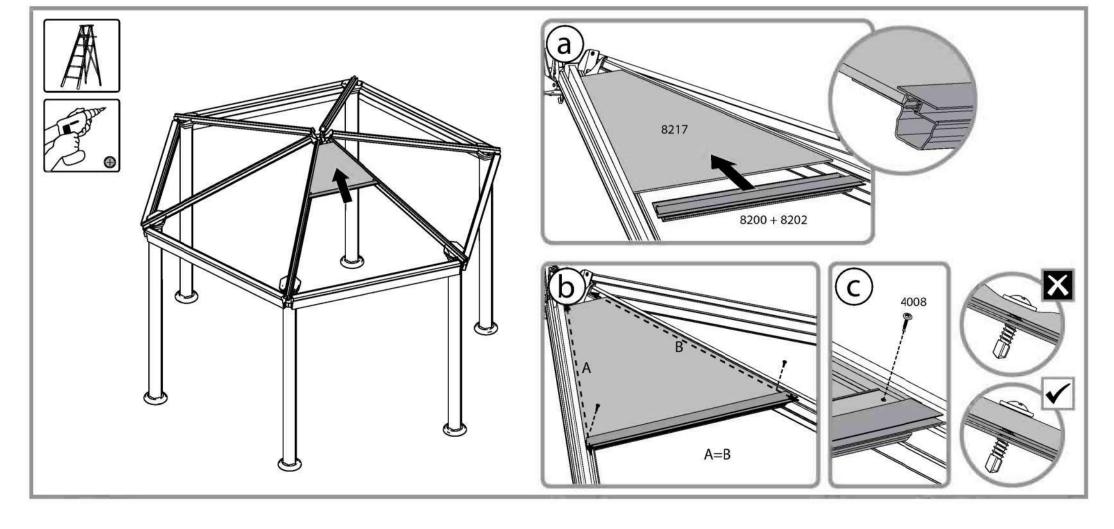

**Step 15:** Note that the triangle's both sides are equal as shown in **Diagram b.** Insert the screw into the hole in **Profile 8200** without pressing the panel.