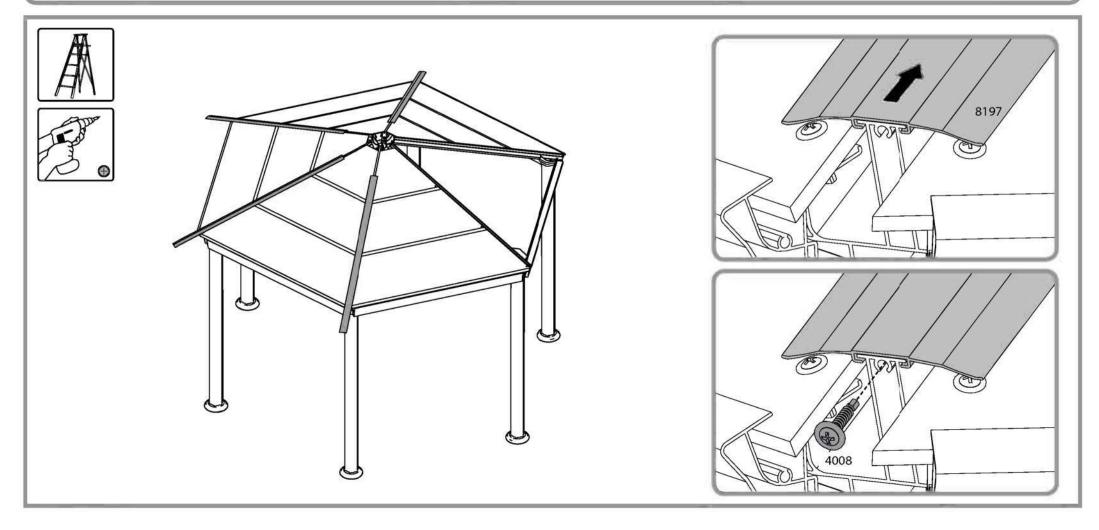

#### Step 10: Optional!

Threading an electrical cable (for a fan or lamp etc.) is possible through the roof & legs profiles. There are 2 options through the leg; one of them requires a special drill bit.