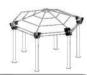

# Burlington Garden Gazebo

Approx. Dim.

414.5L x 359W x 304.6H cm / 163.2"L x 141.3"W x 119.9"H

Wind Resistant 120 <sub>km/hr</sub> 75<sub>ml/hr</sub>

T: 0345 241 7182

E: sales@thecanopyshop.co.uk

W: www.thecanopyshop.co.uk