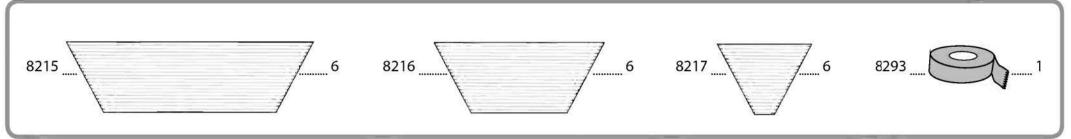

# Contents

| ltem                                    |       | Qty. | ltem | Qty. | ltem |        | Qty.       | ltem |                  | Qty.       |
|-----------------------------------------|-------|------|------|------|------|--------|------------|------|------------------|------------|
| 8203                                    |       | 6    | 8225 | 6    | 4038 |        | 37<br>(+4) | 4008 |                  | 54<br>(+5) |
| 8204                                    |       | 6    | 8210 | 6    | 4042 |        | 12         | 8213 |                  | 30 (+3)    |
| 0201                                    |       |      |      |      |      |        |            | 7524 |                  | 84<br>(+8) |
| 8205                                    |       | 6    | 8211 | 6    | 8214 |        | 1          | 7682 | autianianiahian: | 1          |
| 8206                                    |       | 6    | 8212 | 1    | 4010 |        | 24 (+2)    | 413  | 0                | 1          |
| 8207                                    |       | 1    |      |      | 4000 |        | 24         | 412  |                  | 1          |
| 100000000000000000000000000000000000000 |       |      | 8226 | 1    |      |        | (+2)       | 7121 |                  | 49<br>(+5) |
| 8208                                    | 8 1 8 | 1    |      |      |      |        |            | 8256 |                  | 2          |
| 8209                                    |       | 1    |      |      | 7829 |        | 75         | 426  | 0                | 100 (+10)  |
|                                         |       |      |      |      |      |        |            | 8257 | 0                | 2          |
|                                         |       |      |      |      |      | Option |            | 4024 |                  | ी          |