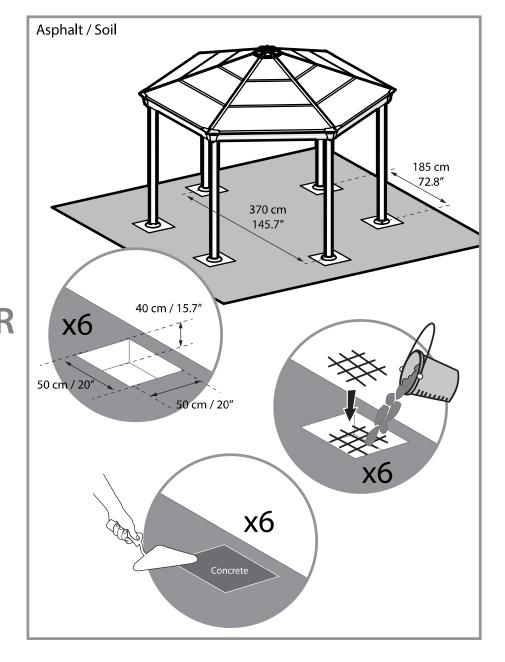

#### Attention

- Please note you install the panels with the UV protected side out (marked with "THIS SIDE OUT") and peel the film strip covering the panels.
- Screws and plugs are not supplied.
- Please tighten all screws when completing assembly.
- Anchoring this product to the ground is essential to its stability and rigidity. It is required to complete this stage in order for your warranty to be valid.

**Step 25:** Please level the profiles' legs and adapt screws and plugs to your specific ground type.

Contents