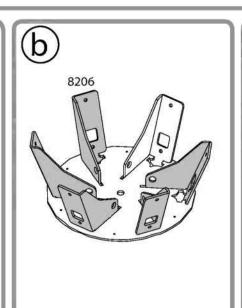

**Step 15:** Note that the triangle's both sides are equal as shown in **Diagram b.** Insert the screw into the hole in **Profile 8200** without pressing the panel.