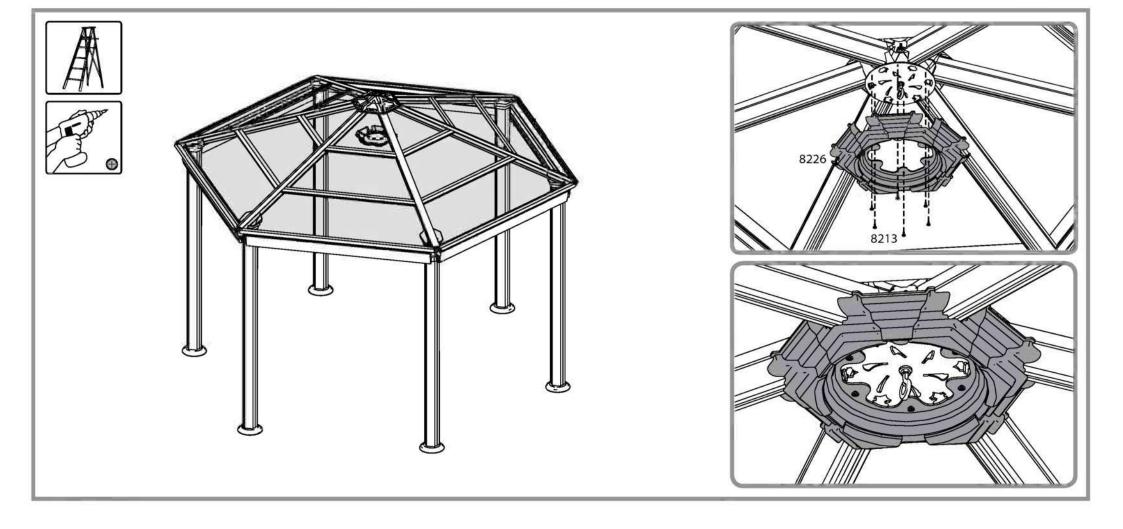

**Step 15:** Note that the triangle's both sides are equal as shown in **Diagram b.** Insert the screw into the hole in **Profile 8200** without pressing the panel.