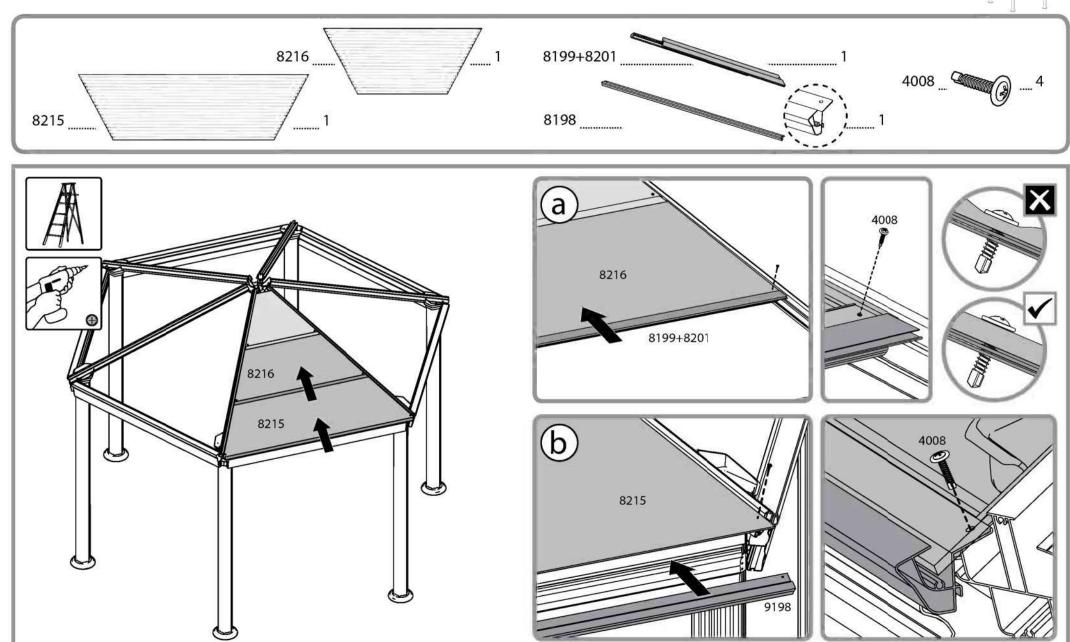

**Step 15:** Note that the triangle's both sides are equal as shown in **Diagram b.** Insert the screw into the hole in **Profile 8200** without pressing the panel.