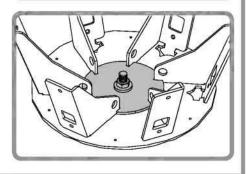

**Step 25:** Please level the profiles' legs and adapt screws and plugs to your specific ground type.

Contents