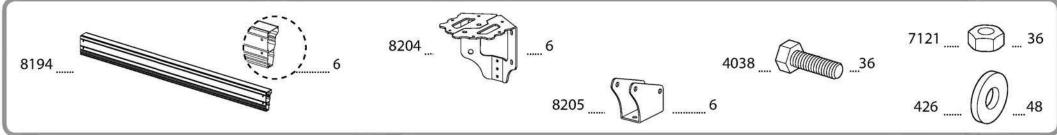

# Contents

| ltem                                    |       | Qty. | ltem | Qty. | ltem |        | Qty.       | ltem |                  | Qty.       |
|-----------------------------------------|-------|------|------|------|------|--------|------------|------|------------------|------------|
| 8203                                    |       | 6    | 8225 | 6    | 4038 |        | 37<br>(+4) | 4008 |                  | 54<br>(+5) |
| 8204                                    |       | 6    | 8210 | 6    | 4042 |        | 12         | 8213 |                  | 30 (+3)    |
| 0201                                    |       |      |      |      |      |        |            | 7524 |                  | 84<br>(+8) |
| 8205                                    |       | 6    | 8211 | 6    | 8214 |        | 1          | 7682 | autianianiahian: | 1          |
| 8206                                    |       | 6    | 8212 | 1    | 4010 |        | 24 (+2)    | 413  | 0                | 1          |
| 8207                                    |       | 1    |      |      | 4000 |        | 24         | 412  |                  | 1          |
| 100000000000000000000000000000000000000 |       |      | 8226 | 1    |      |        | (+2)       | 7121 |                  | 49<br>(+5) |
| 8208                                    | 8 1 8 | 1    |      |      |      |        |            | 8256 |                  | 2          |
| 8209                                    |       | 1    |      |      | 7829 |        | 75         | 426  | 0                | 100 (+10)  |
|                                         |       |      |      |      |      |        |            | 8257 | 0                | 2          |
|                                         |       |      |      |      |      | Option |            | 4024 |                  | ी          |