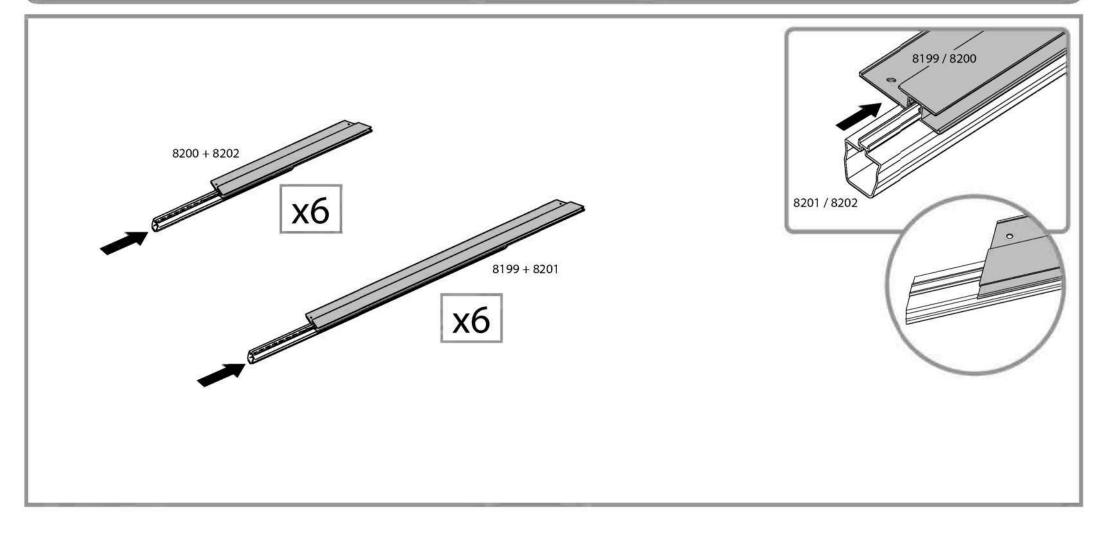

**Step 15:** Note that the triangle's both sides are equal as shown in **Diagram b.** Insert the screw into the hole in **Profile 8200** without pressing the panel.