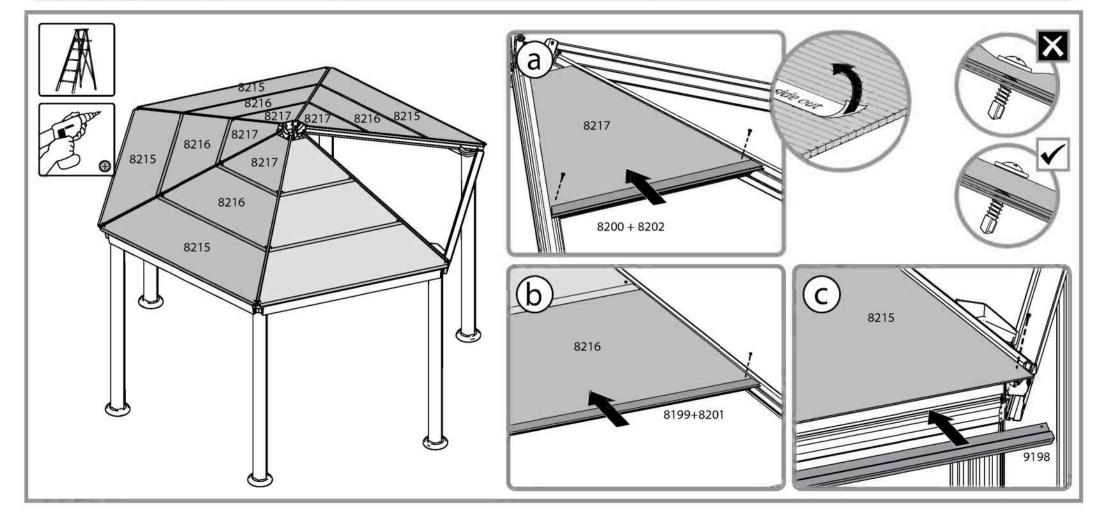

**Step 15:** Note that the triangle's both sides are equal as shown in **Diagram b.** Insert the screw into the hole in **Profile 8200** without pressing the panel.