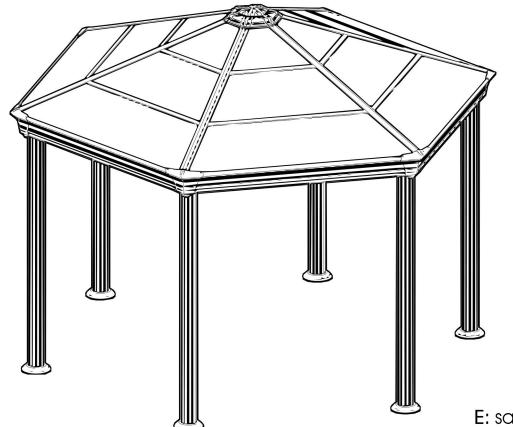

# Burlington Garden Gazebo

Approx. Dim.

414.5L x 359W x 304.6H cm / 163.2"L x 141.3"W x 119.9"H

Wind Resistant 120 <sub>km/hr</sub> 75<sub>ml/hr</sub>

T: 0345 241 7182

E: sales@thecanopyshop.co.uk

W: www.thecanopyshop.co.uk