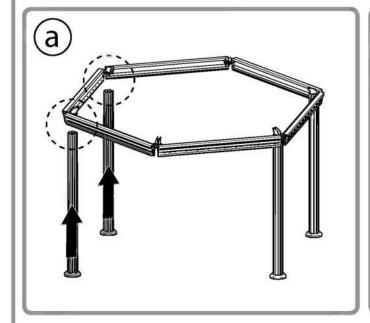

00 |        | 24         | 412  |                  | 1          |
| 100000000000000000000000000000000000000 |       |      | 8226 | 1    |      |        | (+2)       | 7121 |                  | 49<br>(+5) |
| 8208                                    | 8 1 8 | 1    |      |      |      |        |            | 8256 |                  | 2          |
| 8209                                    |       | 1    |      |      | 7829 |        | 75         | 426  | 0                | 100 (+10)  |
|                                         |       |      |      |      |      |        |            | 8257 | 0                | 2          |
|                                         |       |      |      |      |      | Option |            | 4024 |                  | ी          |











































8256 ....























426 ..... 8 7121 ..... 4

































































































7829















aster ROMA american Gasebo V1-8