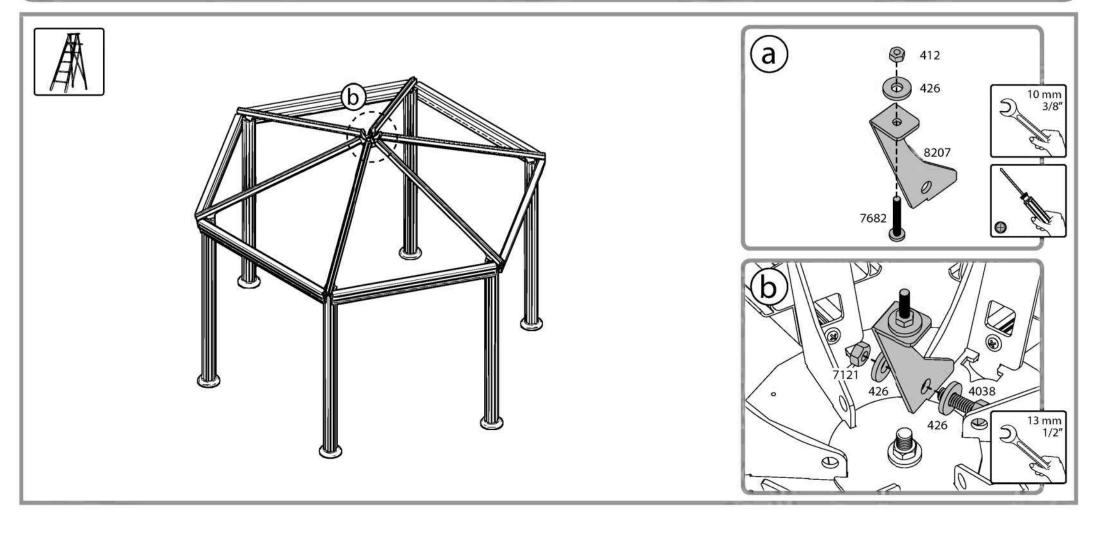

**Step 15:** Note that the triangle's both sides are equal as shown in **Diagram b.** Insert the screw into the hole in **Profile 8200** without pressing the panel.