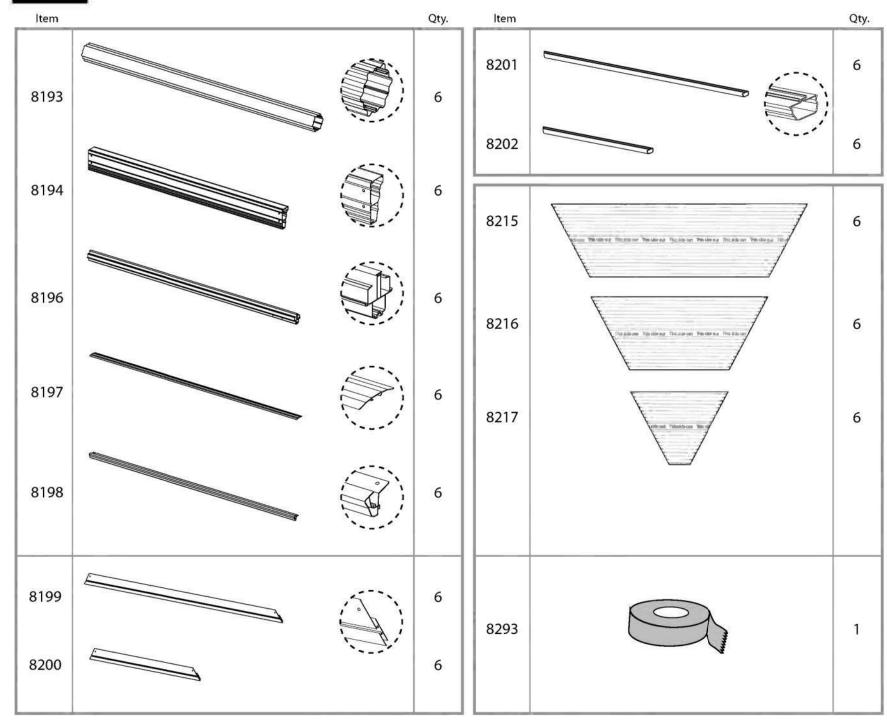

# Contents

| ltem                                    |       | Qty. | ltem | Qty. | ltem |        | Qty.       | ltem |                  | Qty.       |
|-----------------------------------------|-------|------|------|------|------|--------|------------|------|------------------|------------|
| 8203                                    |       | 6    | 8225 | 6    | 4038 |        | 37<br>(+4) | 4008 |                  | 54<br>(+5) |
| 8204                                    |       | 6    | 8210 | 6    | 4042 |        | 12         | 8213 |                  | 30 (+3)    |
| 0201                                    |       |      |      |      |      |        |            | 7524 |                  | 84<br>(+8) |
| 8205                                    |       | 6    | 8211 | 6    | 8214 |        | 1          | 7682 | autianianiahian: | 1          |
| 8206                                    |       | 6    | 8212 | 1    | 4010 |        | 24 (+2)    | 413  | 0                | 1          |
| 8207                                    |       | 1    |      |      | 4000 |        | 24         | 412  |                  | 1          |
| 100000000000000000000000000000000000000 |       |      | 8226 | 1    |      |        | (+2)       | 7121 |                  | 49<br>(+5) |
| 8208                                    | 8 1 8 | 1    |      |      |      |        |            | 8256 |                  | 2          |
| 8209                                    |       | 1    |      |      | 7829 |        | 75         | 426  | 0                | 100 (+10)  |
|                                         |       |      |      |      |      |        |            | 8257 | 0                | 2          |
|                                         |       |      |      |      |      | Option |            | 4024 |                  | ी          |