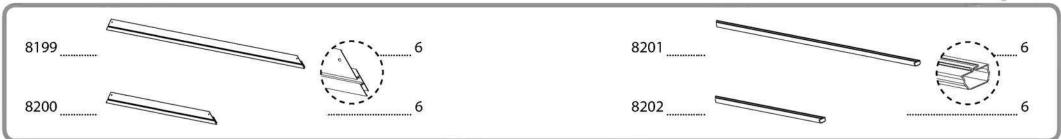

**Step 15:** Note that the triangle's both sides are equal as shown in **Diagram b.** Insert the screw into the hole in **Profile 8200** without pressing the panel.