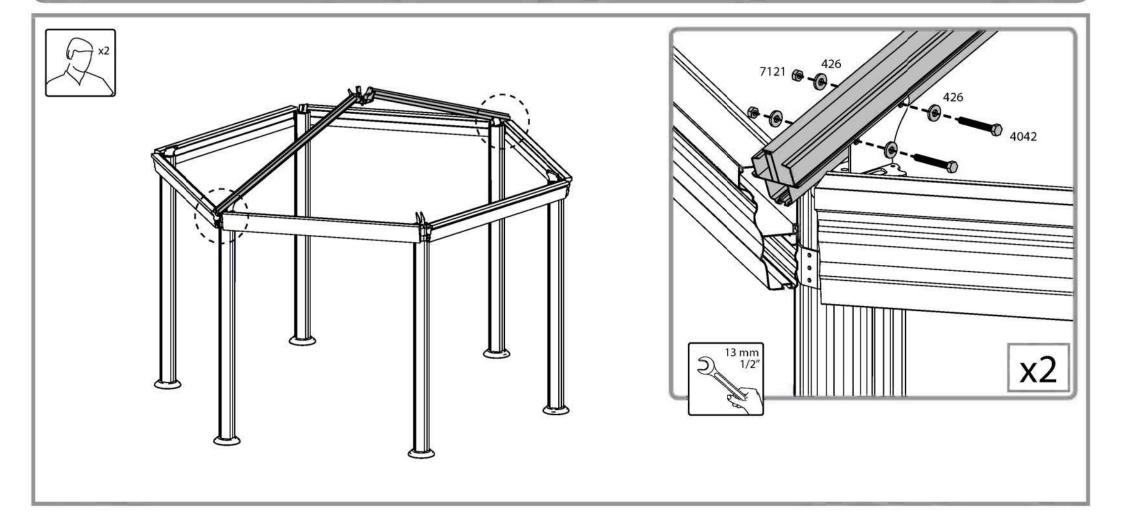

# » During Assembly

During assembly use a soft surface below the parts to avoid scratches and damages.

When encountering the information icon, please refer to the relevant assembly step for additional comments and assistance.

**Step 3:** It is recommended to use a cardboard or other soft material under the lowered corner in order to avoid scratches and peeling of paint.