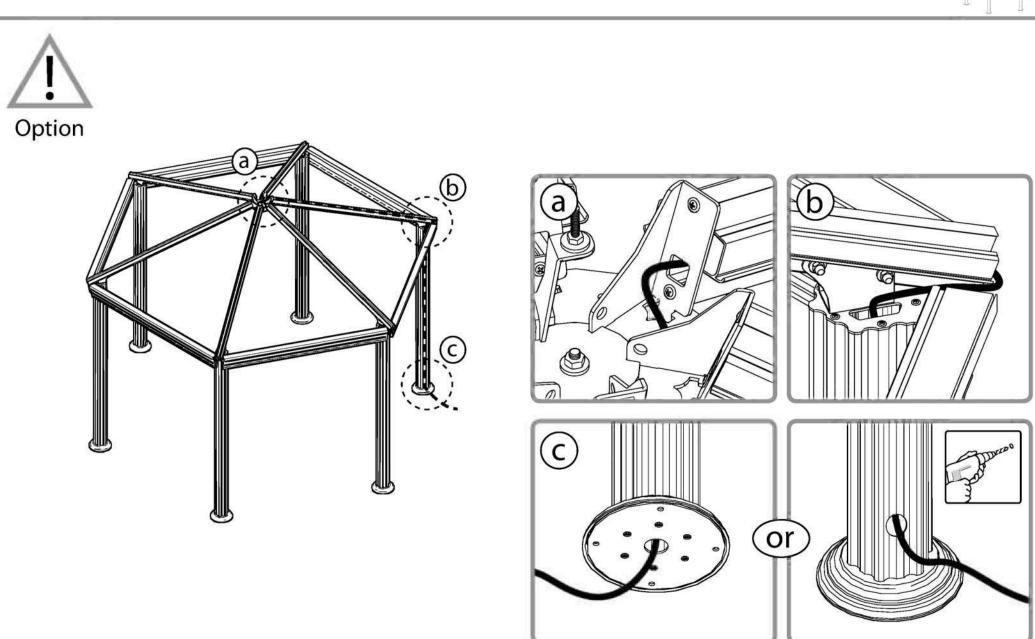

#### Step 10: Optional!

Threading an electrical cable (for a fan or lamp etc.) is possible through the roof & legs profiles. There are 2 options through the leg; one of them requires a special drill bit.