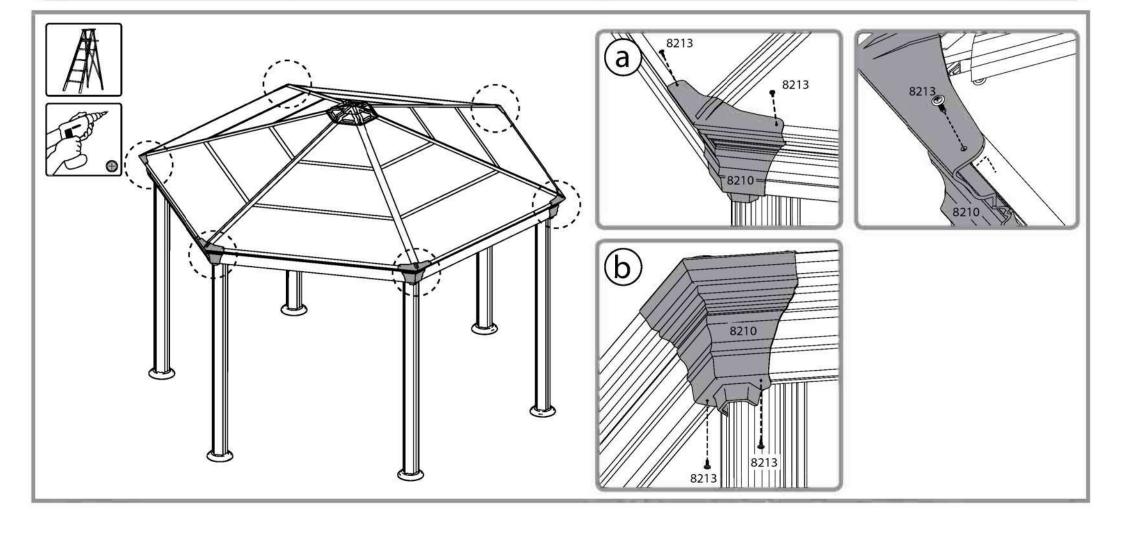

**Step 15:** Note that the triangle's both sides are equal as shown in **Diagram b.** Insert the screw into the hole in **Profile 8200** without pressing the panel.