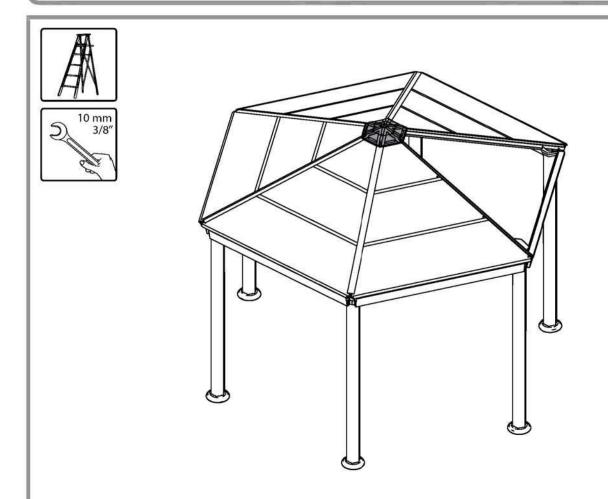

# » During Assembly

During assembly use a soft surface below the parts to avoid scratches and damages.

When encountering the information icon, please refer to the relevant assembly step for additional comments and assistance.