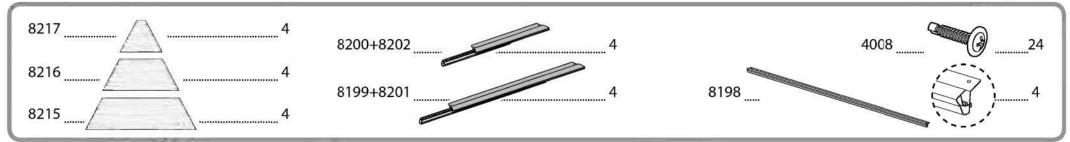

# Contents

| ltem                                    |       | Qty. | ltem | Qty. | ltem |        | Qty.       | ltem |                  | Qty.       |
|-----------------------------------------|-------|------|------|------|------|--------|------------|------|------------------|------------|
| 8203                                    |       | 6    | 8225 | 6    | 4038 |        | 37<br>(+4) | 4008 |                  | 54<br>(+5) |
| 8204                                    |       | 6    | 8210 | 6    | 4042 |        | 12         | 8213 |                  | 30 (+3)    |
| 0201                                    |       |      |      |      |      |        |            | 7524 |                  | 84<br>(+8) |
| 8205                                    |       | 6    | 8211 | 6    | 8214 |        | 1          | 7682 | autianianiahian: | 1          |
| 8206                                    |       | 6    | 8212 | 1    | 4010 |        | 24 (+2)    | 413  | 0                | 1          |
| 8207                                    |       | 1    |      |      | 4000 |        | 24         | 412  |                  | 1          |
| 100000000000000000000000000000000000000 |       |      | 8226 | 1    |      |        | (+2)       | 7121 |                  | 49<br>(+5) |
| 8208                                    | 8 1 8 | 1    |      |      |      |        |            | 8256 |                  | 2          |
| 8209                                    |       | 1    |      |      | 7829 |        | 75         | 426  | 0                | 100 (+10)  |
|                                         |       |      |      |      |      |        |            | 8257 | 0                | 2          |
|                                         |       |      |      |      |      | Option |            | 4024 |                  | ी          |