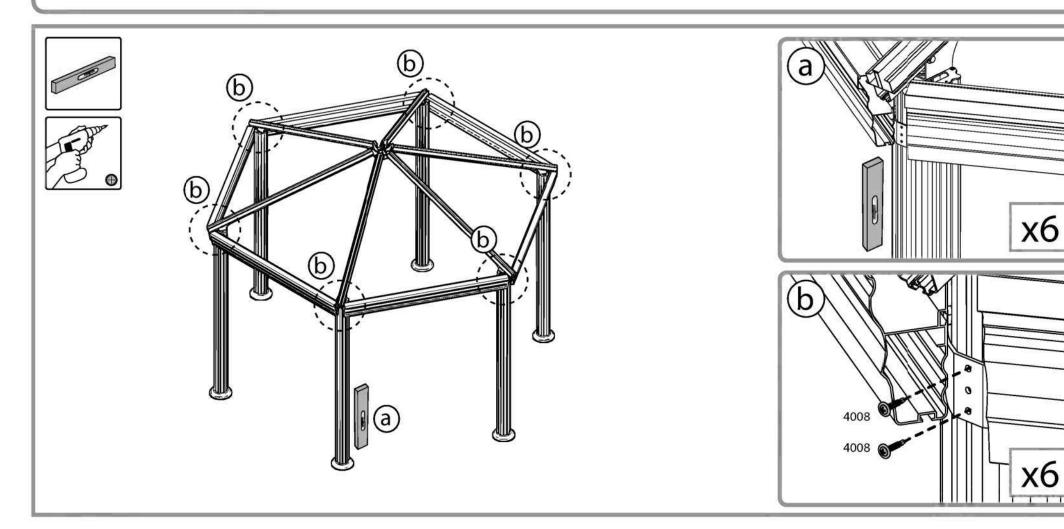

#### Attention

- Please note you install the panels with the UV protected side out (marked with "THIS SIDE OUT") and peel the film strip covering the panels.
- Screws and plugs are not supplied.
- Please tighten all screws when completing assembly.
- Anchoring this product to the ground is essential to its stability and rigidity. It is required to complete this stage in order for your warranty to be valid.