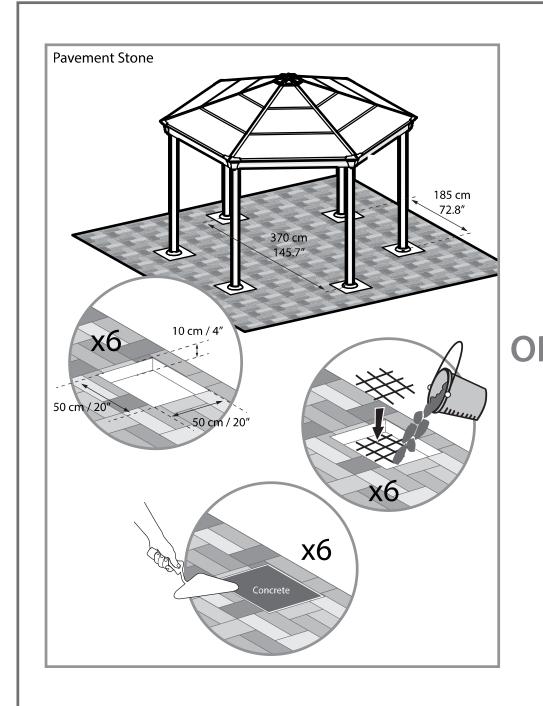

#### Attention

- Please note you install the panels with the UV protected side out (marked with "THIS SIDE OUT") and peel the film strip covering the panels.
- Screws and plugs are not supplied.
- Please tighten all screws when completing assembly.
- Anchoring this product to the ground is essential to its stability and rigidity. It is required to complete this stage in order for your warranty to be valid.

**Step 25:** Please level the profiles' legs and adapt screws and plugs to your specific ground type.

Contents