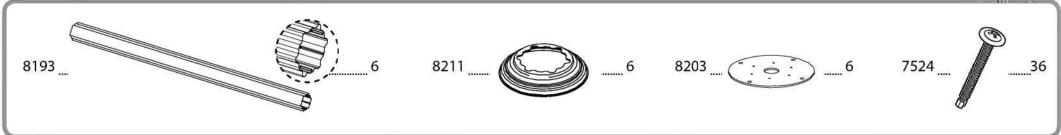

# Contents

| ltem                                    |       | Qty. | ltem | Qty. | ltem |        | Qty.       | ltem |                  | Qty.       |
|-----------------------------------------|-------|------|------|------|------|--------|------------|------|------------------|------------|
| 8203                                    |       | 6    | 8225 | 6    | 4038 |        | 37<br>(+4) | 4008 |                  | 54<br>(+5) |
| 8204                                    |       | 6    | 8210 | 6    | 4042 |        | 12         | 8213 |                  | 30 (+3)    |
| 0201                                    |       |      |      |      |      |        |            | 7524 |                  | 84<br>(+8) |
| 8205                                    |       | 6    | 8211 | 6    | 8214 |        | 1          | 7682 | autianianiahian: | 1          |
| 8206                                    |       | 6    | 8212 | 1    | 4010 |        | 24 (+2)    | 413  | 0                | 1          |
| 8207                                    |       | 1    |      |      | 4000 |        | 24         | 412  |                  | 1          |
| 100000000000000000000000000000000000000 |       |      | 8226 | 1    |      |        | (+2)       | 7121 |                  | 49<br>(+5) |
| 8208                                    | 8 1 8 | 1    |      |      |      |        |            | 8256 |                  | 2          |
| 8209                                    |       | 1    |      |      | 7829 |        | 75         | 426  | 0                | 100 (+10)  |
|                                         |       |      |      |      |      |        |            | 8257 | 0                | 2          |
|                                         |       |      |      |      |      | Option |            | 4024 |                  | ी          |