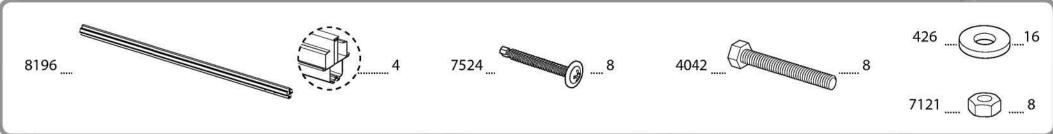

# Contents

| ltem                                    |       | Qty. | ltem | Qty. | ltem |        | Qty.       | ltem |                  | Qty.       |
|-----------------------------------------|-------|------|------|------|------|--------|------------|------|------------------|------------|
| 8203                                    |       | 6    | 8225 | 6    | 4038 |        | 37<br>(+4) | 4008 |                  | 54<br>(+5) |
| 8204                                    |       | 6    | 8210 | 6    | 4042 |        | 12         | 8213 |                  | 30 (+3)    |
| 0201                                    |       |      |      |      |      |        |            | 7524 |                  | 84<br>(+8) |
| 8205                                    |       | 6    | 8211 | 6    | 8214 |        | 1          | 7682 | autianianiahian: | 1          |
| 8206                                    |       | 6    | 8212 | 1    | 4010 |        | 24 (+2)    | 413  | 0                | 1          |
| 8207                                    |       | 1    |      |      | 4000 |        | 24         | 412  |                  | 1          |
| 100000000000000000000000000000000000000 |       |      | 8226 | 1    |      |        | (+2)       | 7121 |                  | 49<br>(+5) |
| 8208                                    | 8 1 8 | 1    |      |      |      |        |            | 8256 |                  | 2          |
| 8209                                    |       | 1    |      |      | 7829 |        | 75         | 426  | 0                | 100 (+10)  |
|                                         |       |      |      |      |      |        |            | 8257 | 0                | 2          |
|                                         |       |      |      |      |      | Option |            | 4024 |                  | ी          |