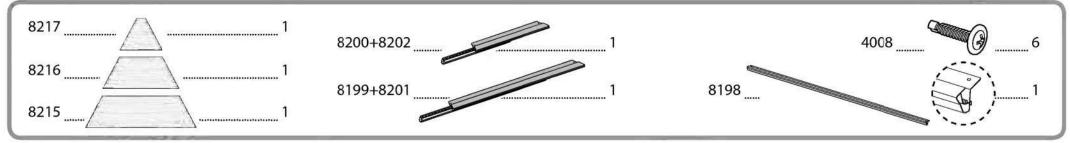

# Contents

| ltem                                    |       | Qty. | ltem | Qty. | ltem |        | Qty.       | ltem |                  | Qty.       |
|-----------------------------------------|-------|------|------|------|------|--------|------------|------|------------------|------------|
| 8203                                    |       | 6    | 8225 | 6    | 4038 |        | 37<br>(+4) | 4008 |                  | 54<br>(+5) |
| 8204                                    |       | 6    | 8210 | 6    | 4042 |        | 12         | 8213 |                  | 30 (+3)    |
| 0201                                    |       |      |      |      |      |        |            | 7524 |                  | 84<br>(+8) |
| 8205                                    |       | 6    | 8211 | 6    | 8214 |        | 1          | 7682 | autianianiahian: | 1          |
| 8206                                    |       | 6    | 8212 | 1    | 4010 |        | 24 (+2)    | 413  | 0                | 1          |
| 8207                                    |       | 1    |      |      | 4000 |        | 24         | 412  |                  | 1          |
| 100000000000000000000000000000000000000 |       |      | 8226 | 1    |      |        | (+2)       | 7121 |                  | 49<br>(+5) |
| 8208                                    | 8 1 8 | 1    |      |      |      |        |            | 8256 |                  | 2          |
| 8209                                    |       | 1    |      |      | 7829 |        | 75         | 426  | 0                | 100 (+10)  |
|                                         |       |      |      |      |      |        |            | 8257 | 0                | 2          |
|                                         |       |      |      |      |      | Option |            | 4024 |                  | ी          |