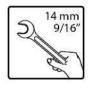

| 412  |                  | 1          |
| 100000000000000000000000000000000000000 |       |      | 8226 | 1    |      |        | (+2)       | 7121 |                  | 49<br>(+5) |
| 8208                                    | 8 1 8 | 1    |      |      |      |        |            | 8256 |                  | 2          |
| 8209                                    |       | 1    |      |      | 7829 |        | 75         | 426  | 0                | 100 (+10)  |
|                                         |       |      |      |      |      |        |            | 8257 | 0                | 2          |
|                                         |       |      |      |      |      | Option |            | 4024 |                  | ी          |











































8256 ....























426 ..... 8 7121 ..... 4

































































































7829















aster ROMA american Gasebo V1-8