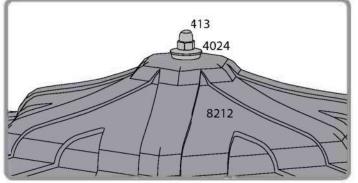

# Contents

| ltem                                    |       | Qty. | ltem | Qty. | ltem |        | Qty.       | ltem |                  | Qty.       |
|-----------------------------------------|-------|------|------|------|------|--------|------------|------|------------------|------------|
| 8203                                    |       | 6    | 8225 | 6    | 4038 |        | 37<br>(+4) | 4008 |                  | 54<br>(+5) |
| 8204                                    |       | 6    | 8210 | 6    | 4042 |        | 12         | 8213 |                  | 30 (+3)    |
| 0201                                    |       |      |      |      |      |        |            | 7524 |                  | 84<br>(+8) |
| 8205                                    |       | 6    | 8211 | 6    | 8214 |        | 1          | 7682 | autianianiahian: | 1          |
| 8206                                    |       | 6    | 8212 | 1    | 4010 |        | 24 (+2)    | 413  | 0                | 1          |
| 8207                                    |       | 1    |      |      | 4000 |        | 24         | 412  |                  | 1          |
| 100000000000000000000000000000000000000 |       |      | 8226 | 1    |      |        | (+2)       | 7121 |                  | 49<br>(+5) |
| 8208                                    | 8 1 8 | 1    |      |      |      |        |            | 8256 |                  | 2          |
| 8209                                    |       | 1    |      |      | 7829 |        | 75         | 426  | 0                | 100 (+10)  |
|                                         |       |      |      |      |      |        |            | 8257 | 0                | 2          |
|                                         |       |      |      |      |      | Option |            | 4024 |                  | ी          |