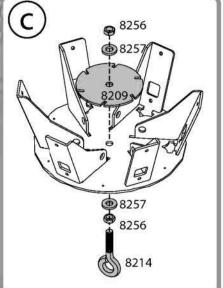

**Step 25:** Please level the profiles' legs and adapt screws and plugs to your specific ground type.

Contents