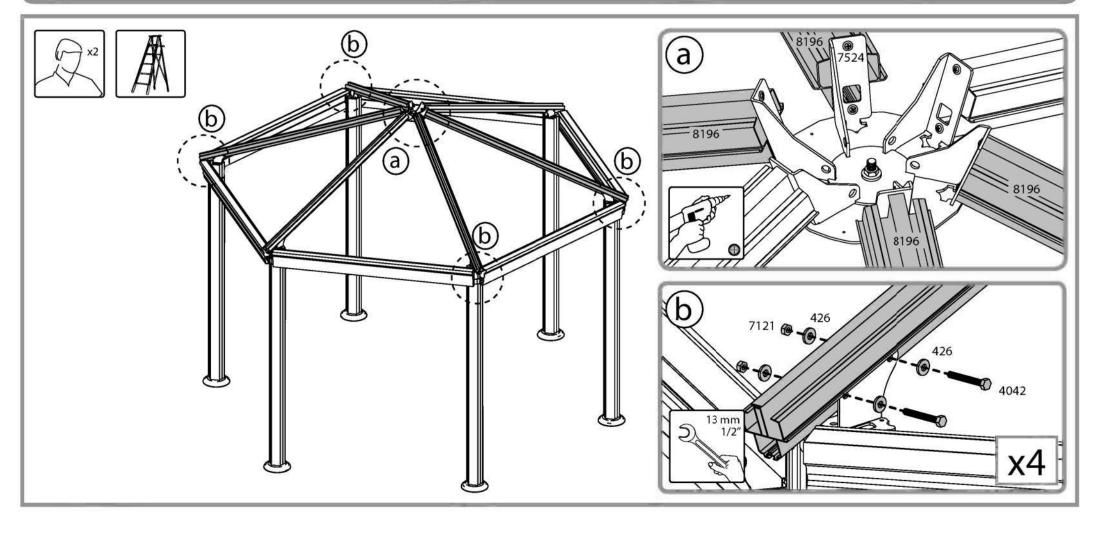

# » During Assembly

During assembly use a soft surface below the parts to avoid scratches and damages.

When encountering the information icon, please refer to the relevant assembly step for additional comments and assistance.

#### Step 10: Optional!

Threading an electrical cable (for a fan or lamp etc.) is possible through the roof & legs profiles. There are 2 options through the leg; one of them requires a special drill bit.