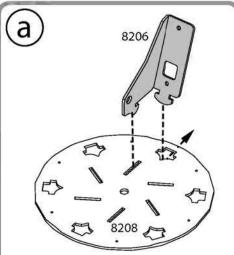

2  |                  | 1          |
| 100000000000000000000000000000000000000 |       |      | 8226 | 1    |      |        | (+2)       | 7121 |                  | 49<br>(+5) |
| 8208                                    | 8 1 8 | 1    |      |      |      |        |            | 8256 |                  | 2          |
| 8209                                    |       | 1    |      |      | 7829 |        | 75         | 426  | 0                | 100 (+10)  |
|                                         |       |      |      |      |      |        |            | 8257 | 0                | 2          |
|                                         |       |      |      |      |      | Option |            | 4024 |                  | ी          |











































8256 ....























426 ..... 8 7121 ..... 4

































































































7829















aster ROMA american Gasebo V1-8