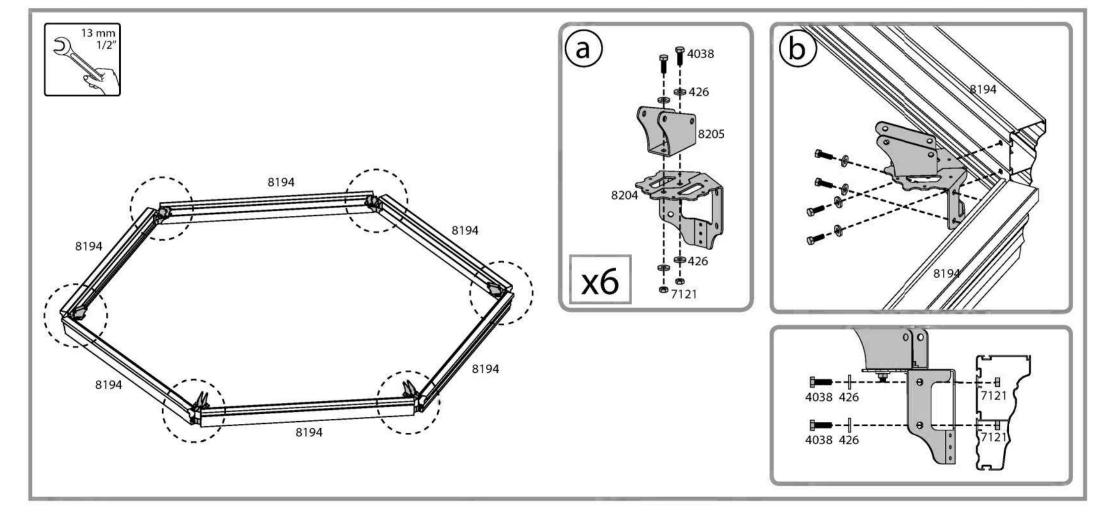

**Step 15:** Note that the triangle's both sides are equal as shown in **Diagram b.** Insert the screw into the hole in **Profile 8200** without pressing the panel.