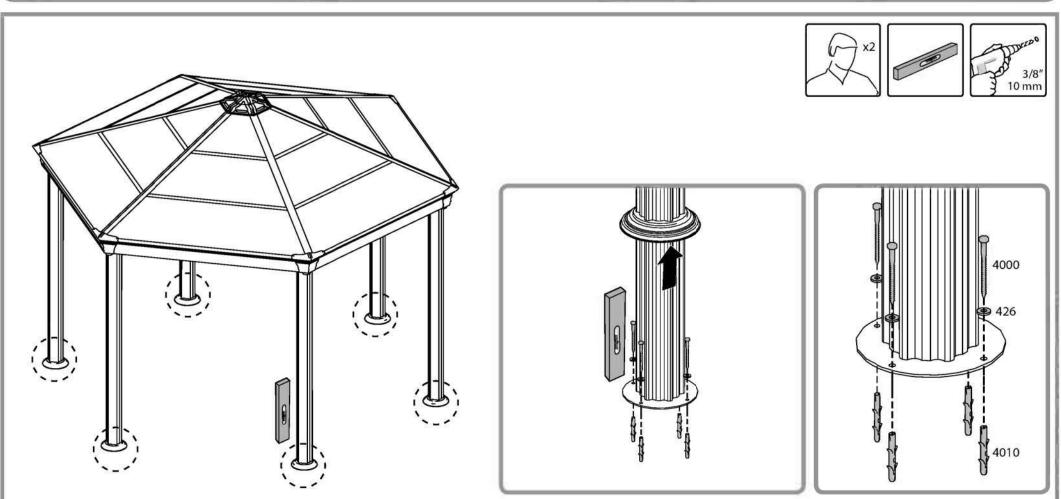

#### Attention

- Please note you install the panels with the UV protected side out (marked with "THIS SIDE OUT") and peel the film strip covering the panels.
- Screws and plugs are not supplied.
- Please tighten all screws when completing assembly.
- Anchoring this product to the ground is essential to its stability and rigidity. It is required to complete this stage in order for your warranty to be valid.

# » During Assembly

During assembly use a soft surface below the parts to avoid scratches and damages.

When encountering the information icon, please refer to the relevant assembly step for additional comments and assistance.

**Step 25:** Please level the profiles' legs and adapt screws and plugs to your specific ground type.

Contents