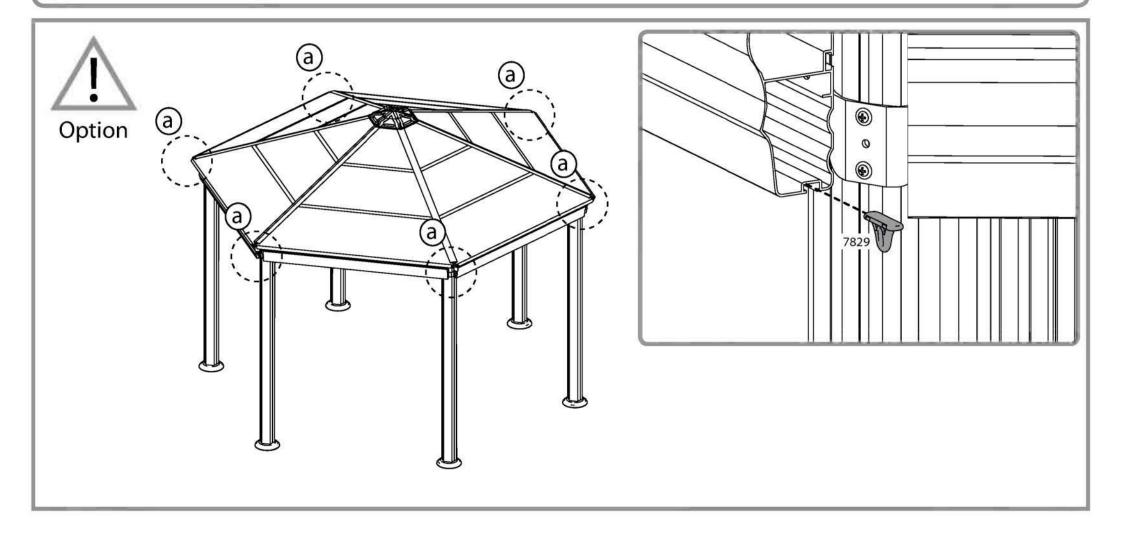

#### Step 10: Optional!

Threading an electrical cable (for a fan or lamp etc.) is possible through the roof & legs profiles. There are 2 options through the leg; one of them requires a special drill bit.

# Step 23: Optional!

The gazebo comes equipped with a kit of 75 hooks **Part 7829** (can be used for hanging curtains / netting / flowerpots etc.) If you have purchased curtains and or netting kits please refer to their assembly instructions at this stage. **Part 7829** is also supplied with those kits.