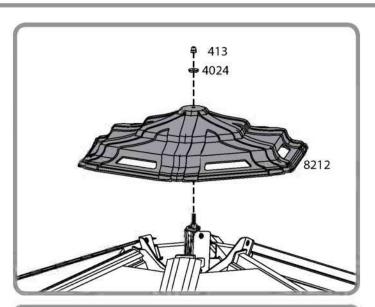

# Contents

| ltem                                    |       | Qty. | ltem | Qty. | ltem |        | Qty.       | ltem |                  | Qty.       |
|-----------------------------------------|-------|------|------|------|------|--------|------------|------|------------------|------------|
| 8203                                    |       | 6    | 8225 | 6    | 4038 |        | 37<br>(+4) | 4008 |                  | 54<br>(+5) |
| 8204                                    |       | 6    | 8210 | 6    | 4042 |        | 12         | 8213 |                  | 30 (+3)    |
| 0201                                    |       |      |      |      |      |        |            | 7524 |                  | 84<br>(+8) |
| 8205                                    |       | 6    | 8211 | 6    | 8214 |        | 1          | 7682 | autianianiahian: | 1          |
| 8206                                    |       | 6    | 8212 | 1    | 4010 |        | 24 (+2)    | 413  | 0                | 1          |
| 8207                                    |       | 1    |      |      | 4000 |        | 24         | 412  |                  | 1          |
| 100000000000000000000000000000000000000 |       |      | 8226 | 1    |      |        | (+2)       | 7121 |                  | 49<br>(+5) |
| 8208                                    | 8 1 8 | 1    |      |      |      |        |            | 8256 |                  | 2          |
| 8209                                    |       | 1    |      |      | 7829 |        | 75         | 426  | 0                | 100 (+10)  |
|                                         |       |      |      |      |      |        |            | 8257 | 0                | 2          |
|                                         |       |      |      |      |      | Option |            | 4024 |                  | ी          |