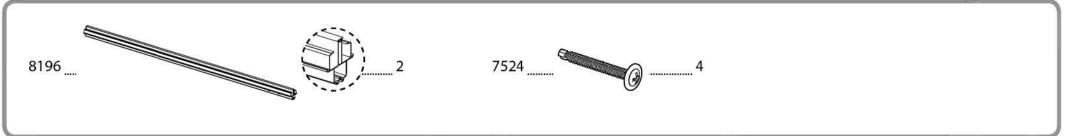

# Contents

| ltem                                    |       | Qty. | ltem | Qty. | ltem |        | Qty.       | ltem |                  | Qty.       |
|-----------------------------------------|-------|------|------|------|------|--------|------------|------|------------------|------------|
| 8203                                    |       | 6    | 8225 | 6    | 4038 |        | 37<br>(+4) | 4008 |                  | 54<br>(+5) |
| 8204                                    |       | 6    | 8210 | 6    | 4042 |        | 12         | 8213 |                  | 30 (+3)    |
| 0201                                    |       |      |      |      |      |        |            | 7524 |                  | 84<br>(+8) |
| 8205                                    |       | 6    | 8211 | 6    | 8214 |        | 1          | 7682 | autianianiahian: | 1          |
| 8206                                    |       | 6    | 8212 | 1    | 4010 |        | 24 (+2)    | 413  | 0                | 1          |
| 8207                                    |       | 1    |      |      | 4000 |        | 24         | 412  |                  | 1          |
| 100000000000000000000000000000000000000 |       |      | 8226 | 1    |      |        | (+2)       | 7121 |                  | 49<br>(+5) |
| 8208                                    | 8 1 8 | 1    |      |      |      |        |            | 8256 |                  | 2          |
| 8209                                    |       | 1    |      |      | 7829 |        | 75         | 426  | 0                | 100 (+10)  |
|                                         |       |      |      |      |      |        |            | 8257 | 0                | 2          |
|                                         |       |      |      |      |      | Option |            | 4024 |                  | ी          |