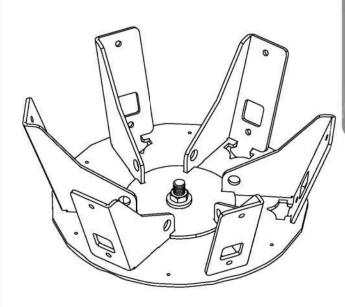

# » During Assembly

During assembly use a soft surface below the parts to avoid scratches and damages.

When encountering the information icon, please refer to the relevant assembly step for additional comments and assistance.