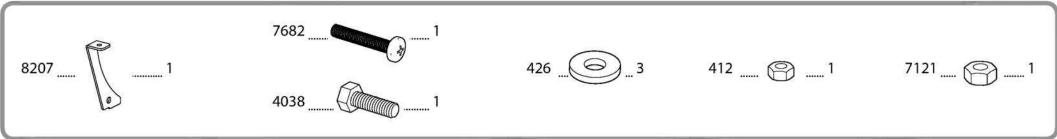

# Contents

| ltem                                    |       | Qty. | ltem | Qty. | ltem |        | Qty.       | ltem |                  | Qty.       |
|-----------------------------------------|-------|------|------|------|------|--------|------------|------|------------------|------------|
| 8203                                    |       | 6    | 8225 | 6    | 4038 |        | 37<br>(+4) | 4008 |                  | 54<br>(+5) |
| 8204                                    |       | 6    | 8210 | 6    | 4042 |        | 12         | 8213 |                  | 30 (+3)    |
| 0201                                    |       |      |      |      |      |        |            | 7524 |                  | 84<br>(+8) |
| 8205                                    |       | 6    | 8211 | 6    | 8214 |        | 1          | 7682 | autianianiahian: | 1          |
| 8206                                    |       | 6    | 8212 | 1    | 4010 |        | 24 (+2)    | 413  | 0                | 1          |
| 8207                                    |       | 1    |      |      | 4000 |        | 24         | 412  |                  | 1          |
| 100000000000000000000000000000000000000 |       |      | 8226 | 1    |      |        | (+2)       | 7121 |                  | 49<br>(+5) |
| 8208                                    | 8 1 8 | 1    |      |      |      |        |            | 8256 |                  | 2          |
| 8209                                    |       | 1    |      |      | 7829 |        | 75         | 426  | 0                | 100 (+10)  |
|                                         |       |      |      |      |      |        |            | 8257 | 0                | 2          |
|                                         |       |      |      |      |      | Option |            | 4024 |                  | ी          |