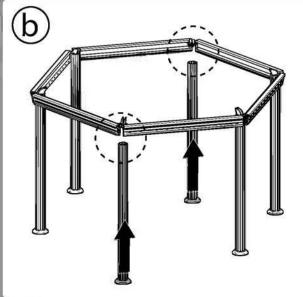

**Step 15:** Note that the triangle's both sides are equal as shown in **Diagram b.** Insert the screw into the hole in **Profile 8200** without pressing the panel.