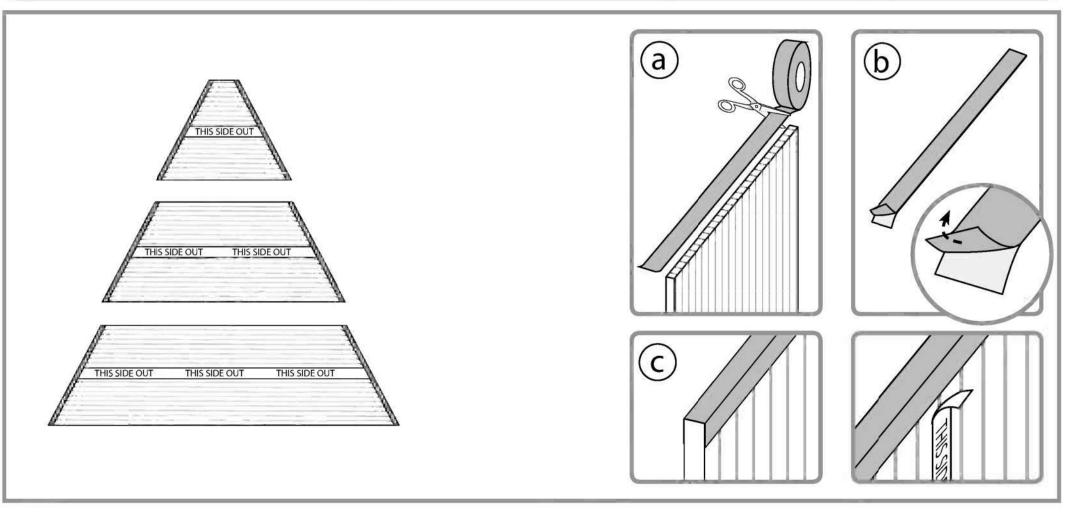

#### Attention

- Please note you install the panels with the UV protected side out (marked with "THIS SIDE OUT") and peel the film strip covering the panels.
- Screws and plugs are not supplied.
- Please tighten all screws when completing assembly.
- Anchoring this product to the ground is essential to its stability and rigidity. It is required to complete this stage in order for your warranty to be valid.