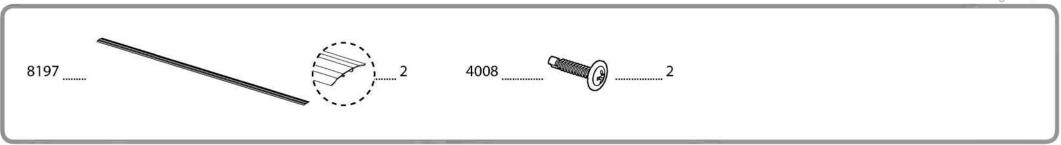

# Contents

| ltem                                    |       | Qty. | ltem | Qty. | ltem |        | Qty.       | ltem |                  | Qty.       |
|-----------------------------------------|-------|------|------|------|------|--------|------------|------|------------------|------------|
| 8203                                    |       | 6    | 8225 | 6    | 4038 |        | 37<br>(+4) | 4008 |                  | 54<br>(+5) |
| 8204                                    |       | 6    | 8210 | 6    | 4042 |        | 12         | 8213 |                  | 30 (+3)    |
| 0201                                    |       |      |      |      |      |        |            | 7524 |                  | 84<br>(+8) |
| 8205                                    |       | 6    | 8211 | 6    | 8214 |        | 1          | 7682 | autianianiahian: | 1          |
| 8206                                    |       | 6    | 8212 | 1    | 4010 |        | 24 (+2)    | 413  | 0                | 1          |
| 8207                                    |       | 1    |      |      | 4000 |        | 24         | 412  |                  | 1          |
| 100000000000000000000000000000000000000 |       |      | 8226 | 1    |      |        | (+2)       | 7121 |                  | 49<br>(+5) |
| 8208                                    | 8 1 8 | 1    |      |      |      |        |            | 8256 |                  | 2          |
| 8209                                    |       | 1    |      |      | 7829 |        | 75         | 426  | 0                | 100 (+10)  |
|                                         |       |      |      |      |      |        |            | 8257 | 0                | 2          |
|                                         |       |      |      |      |      | Option |            | 4024 |                  | ी          |