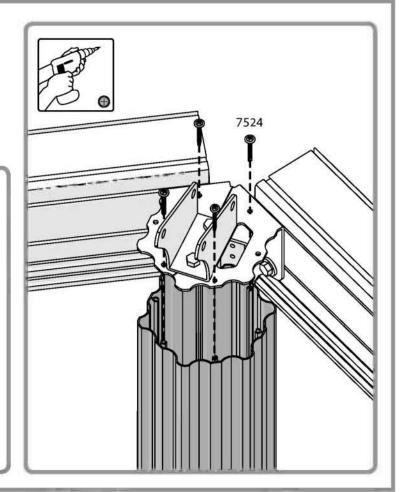

**Step 15:** Note that the triangle's both sides are equal as shown in **Diagram b.** Insert the screw into the hole in **Profile 8200** without pressing the panel.