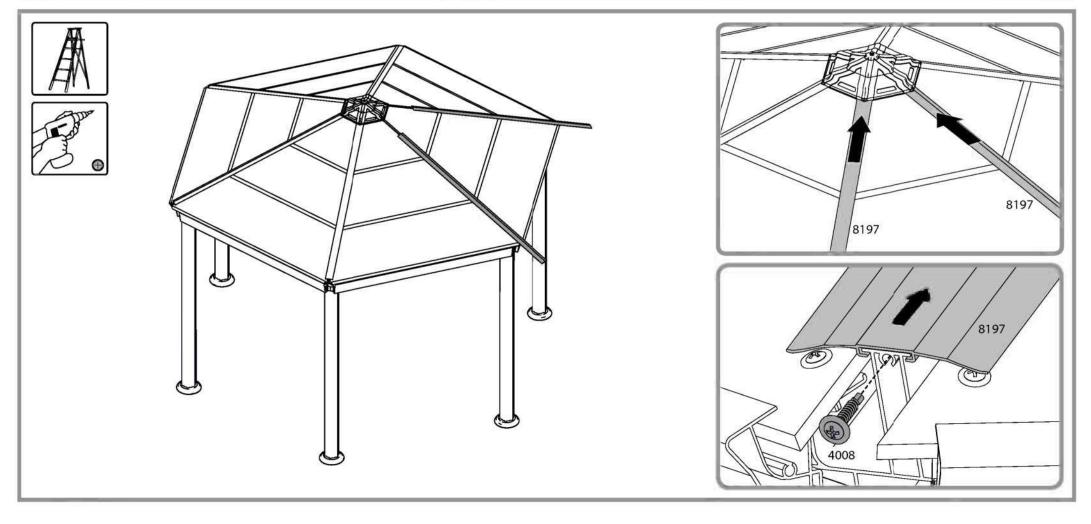

**Step 15:** Note that the triangle's both sides are equal as shown in **Diagram b.** Insert the screw into the hole in **Profile 8200** without pressing the panel.