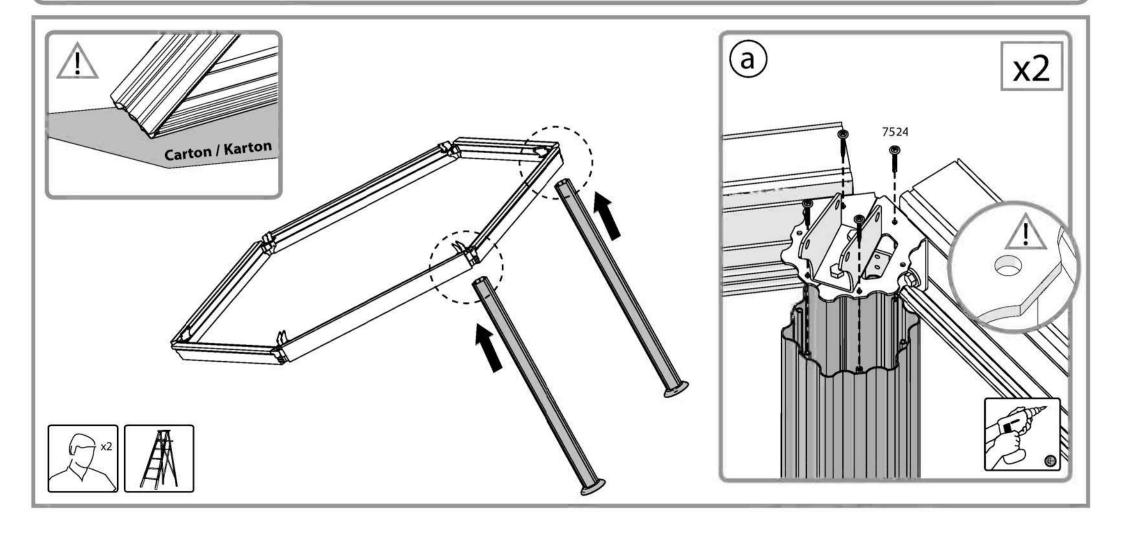

**Step 3:** It is recommended to use a cardboard or other soft material under the lowered corner in order to avoid scratches and peeling of paint.