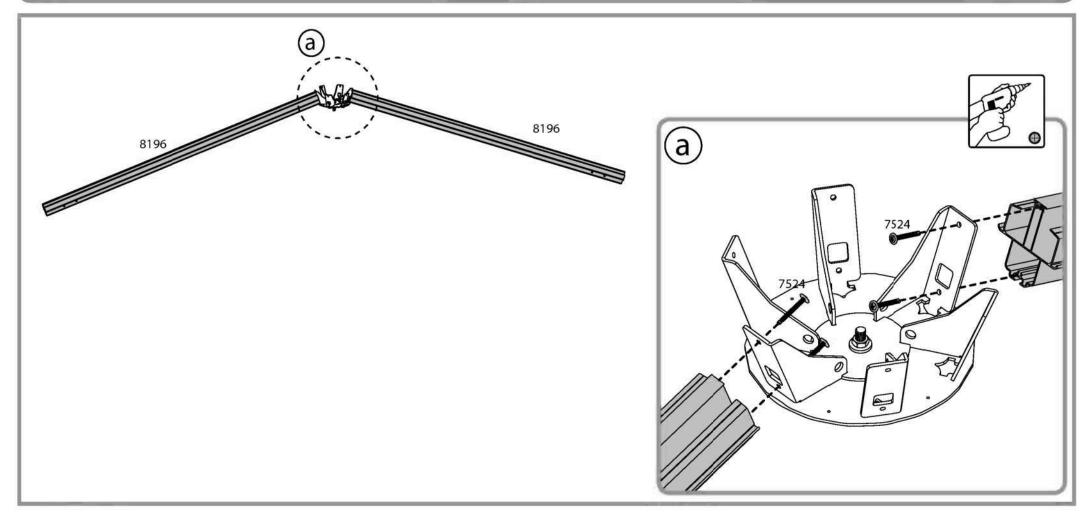

**Step 15:** Note that the triangle's both sides are equal as shown in **Diagram b.** Insert the screw into the hole in **Profile 8200** without pressing the panel.