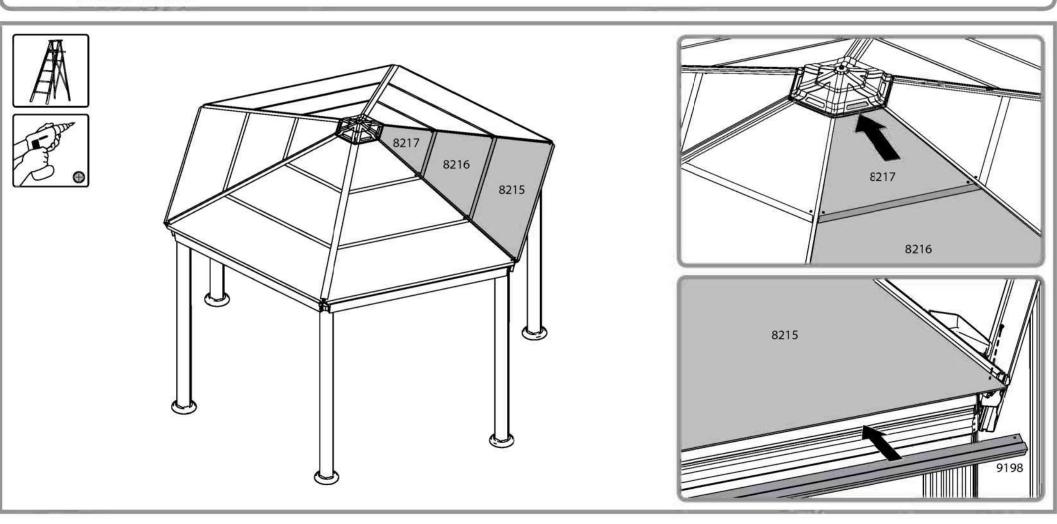

**Step 15:** Note that the triangle's both sides are equal as shown in **Diagram b.** Insert the screw into the hole in **Profile 8200** without pressing the panel.