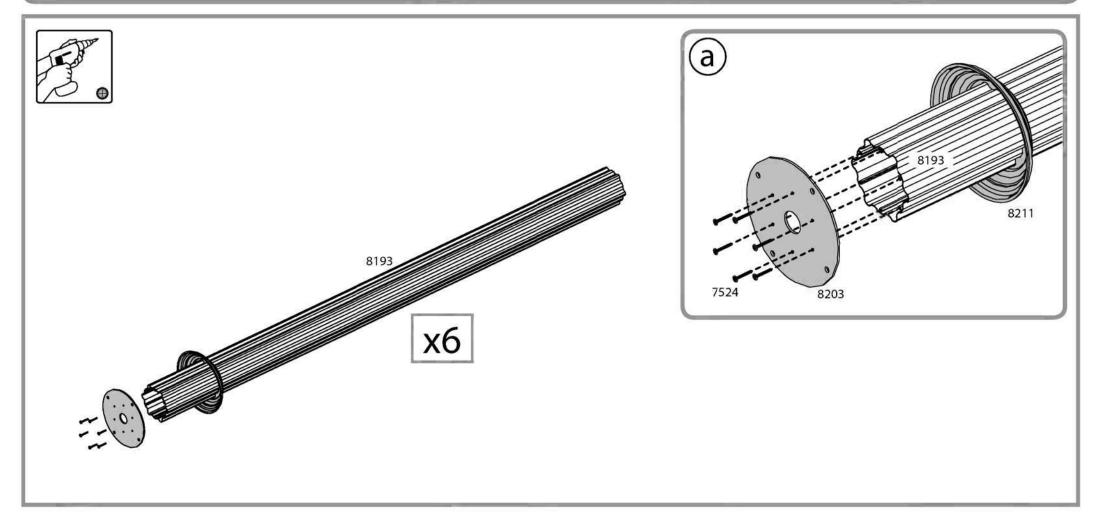

# Contents

| ltem                                    |       | Qty. | ltem | Qty. | ltem |        | Qty.       | ltem |                  | Qty.       |
|-----------------------------------------|-------|------|------|------|------|--------|------------|------|------------------|------------|
| 8203                                    |       | 6    | 8225 | 6    | 4038 |        | 37<br>(+4) | 4008 |                  | 54<br>(+5) |
| 8204                                    |       | 6    | 8210 | 6    | 4042 |        | 12         | 8213 |                  | 30 (+3)    |
| 0201                                    |       |      |      |      |      |        |            | 7524 |                  | 84<br>(+8) |
| 8205                                    |       | 6    | 8211 | 6    | 8214 |        | 1          | 7682 | autianianiahian: | 1          |
| 8206                                    |       | 6    | 8212 | 1    | 4010 |        | 24 (+2)    | 413  | 0                | 1          |
| 8207                                    |       | 1    |      |      | 4000 |        | 24         | 412  |                  | 1          |
| 100000000000000000000000000000000000000 |       |      | 8226 | 1    |      |        | (+2)       | 7121 |                  | 49<br>(+5) |
| 8208                                    | 8 1 8 | 1    |      |      |      |        |            | 8256 |                  | 2          |
| 8209                                    |       | 1    |      |      | 7829 |        | 75         | 426  | 0                | 100 (+10)  |
|                                         |       |      |      |      |      |        |            | 8257 | 0                | 2          |
|                                         |       |      |      |      |      | Option |            | 4024 |                  | ी          |