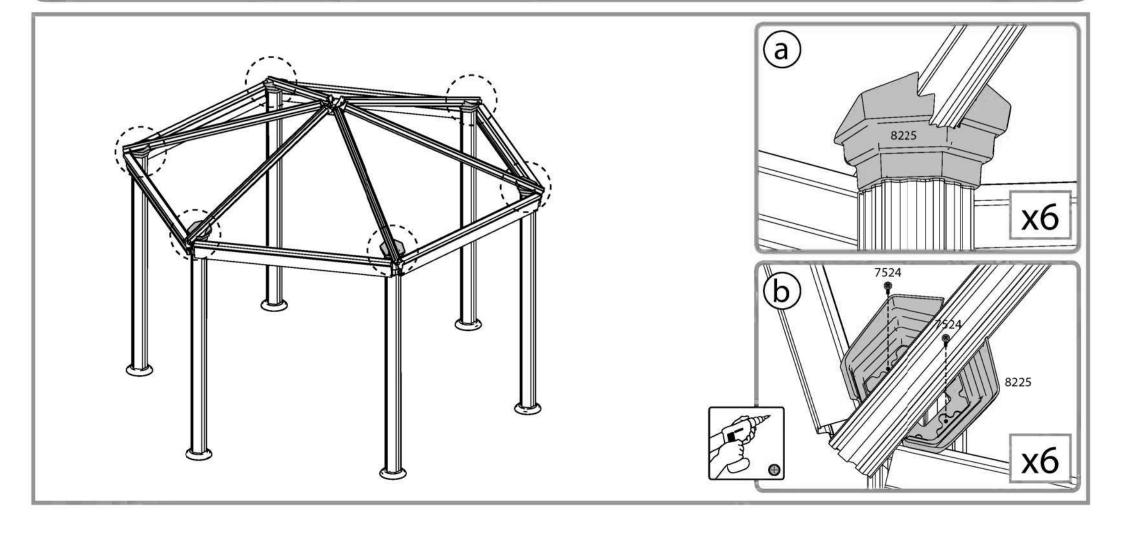

**Step 15:** Note that the triangle's both sides are equal as shown in **Diagram b.** Insert the screw into the hole in **Profile 8200** without pressing the panel.