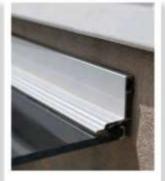

Heavy duty weather resistance

Back sealing gasket

Complete wall mounting kit included

Anodized front gutter