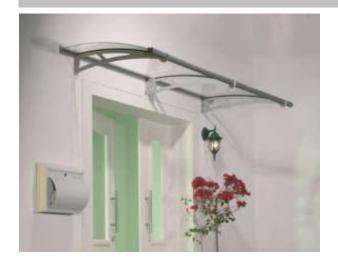

## Walbrook Overdoor Canopy

This modern and elegant Walbrook Overdoor Canopy is an all-weather solution for sheltering doors, windows, smoking designated areas, bicycle parking areas, mail boxes and air conditioning or air vents. The Walbrook provides your door or entranceway with a generous sheltered area and is available in two different widths, 1.5 metres to suit a single-door entrance and 2.05 metres to suit a double-door entrance.

## • The Walbrook 1500

Covers an area of 1.4 m2. Dimensions are: 151 cm length x 91cm projection x 16cm height. Engineered to meet snow loading up to 100 kg/m2 and to resist wind speed up to 120 kph.

## • The Walbrook 2050

Covers an area of 1.9 m2. Dimensions are: 205 cm length  $\times$  91.8 cm projection  $\times$  16 cm height. Engineered to meet snow loading up to 150 kg/2 and to resist wind speed up to 120 kph.