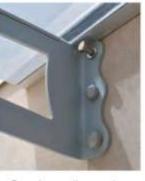

Manufactured from high quality laser-cut steel arms with an integrated rust resistant aluminium rain gutter and UV protected clear polycarbonate panels.

The Walbrook canopies when properly assembled and anchored are designed to withstand wind loads in most areas (please call if you live in a coastal region). They can be assembled easily by two people and require no special tools. Comprehensive installation instructions are included.