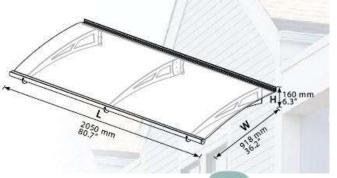

## • The Walbrook 2050

Covers an area of 1.9 m2. Dimensions are: 205 cm length  $\times$  91.8 cm projection  $\times$  16 cm height. Engineered to meet snow loading up to 150 kg/2 and to resist wind speed up to 120 kph.