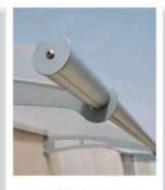

Manufactured from high quality laser-cut steel arms with an integrated rust resistant aluminium rain gutter and UV protected clear polycarbonate panels.

The Walbrook canopies when properly assembled and anchored are designed to withstand wind loads in most areas (please call if you live in a coastal region). They can be assembled easily by two people and require no special tools. Comprehensive installation instructions are included.

Heavy duty weather resistance

Back sealing gasket

Complete wall mounting kit included

Anodized front gutter