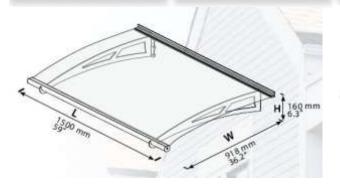

## • The Walbrook 1500

Covers an area of 1.4 m2. Dimensions are: 151 cm length x 91cm projection x 16cm height. Engineered to meet snow loading up to 100 kg/m2 and to resist wind speed up to 120 kph.