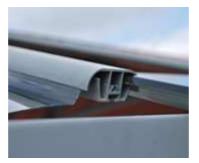

**Gutters Included** 

Ready to assemble - pre-drilled profiles, pre-cut panels, all screws included. No heavy parts - safe & easy frame assembly.

Sliding Roof Panel System

No glazing connectors are needed. No Roof climbing is needed - safe & easy panels sliding from lower roof end.