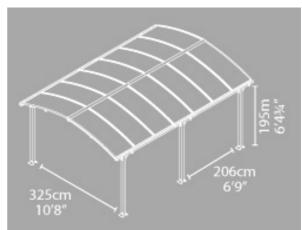

Anchoring Kit Included

Requires only solid surface, no foundation fixing needed

- Colour: Grey frame with Clear 6mm thick virtually unbreakable Polycarbonate covering
- Maximum External Dimensions: 502 L x 362 D W x 242 H cm
- Internal Dimensions: 325 W x 220 H cm
- Poles 80mm x 80mm width, 20 cm height
- Covering Area: 18.2m<sup>2</sup> (197 sq ft)
- Snow Loading: Up to 150 kg / m<sup>2</sup>
- Wind Resistant: Up to 150 kph
- Packaging Dimensions: 226 x 96 x 39cm, 3 Cartons

#### **Internal Dimensions**