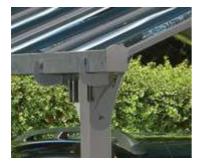

#### Sturdy and Durable - High Performance

- Rust resistant powder coated frame made of aluminium and galvanized steel
- Virtually unbreakable polycarbonate covering
- 100% UV protected does not yellow Clear polycarbonate panels over 90% light transmission
- Strong poles 80 x 80 mm
- Designed laser cut support arms
- Re-assembly option can be relocated.