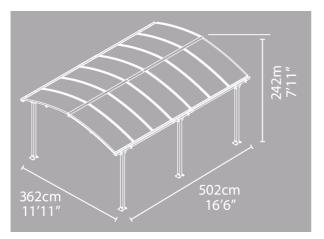

Anchoring Kit Included

Requires only solid surface, no foundation fixing needed

- Colour: Grey frame with Clear 6mm thick virtually unbreakable Polycarbonate covering
- Maximum External Dimensions: 502 L x 362 D W x 242 H cm
- Internal Dimensions: 325 W x 220 H cm
- Poles 80mm x 80mm width, 20 cm height
- Covering Area: 18.2m<sup>2</sup> (197 sq ft)
- Snow Loading: Up to 150 kg / m<sup>2</sup>
- Wind Resistant: Up to 150 kph
- Packaging Dimensions: 226 x 96 x 39cm, 3 Cartons

#### **External Dimensions**