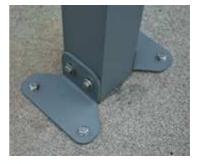

Anchoring Kit Included

Requires only solid surface, no foundation fixing needed

- Colour: Grey frame with Clear 6mm thick virtually unbreakable Polycarbonate covering
- Maximum External Dimensions: 502 L x 362 D W x 242 H cm
- Internal Dimensions: 325 W x 220 H cm
- Poles 80mm x 80mm width, 20 cm height
- Covering Area: 18.2m<sup>2</sup> (197 sq ft)
- Snow Loading: Up to 150 kg / m<sup>2</sup>
- Wind Resistant: Up to 150 kph
- Packaging Dimensions: 226 x 96 x 39cm, 3 Cartons