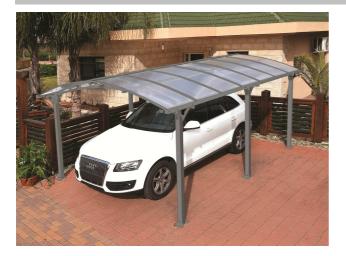

## **Crescent Carport Canopy**

The soft flowing curves of the roof make the Crescent Canopy a stylish and contemporary addition to your property. The wide and high entrance within this freestanding canopy gives easy and safe access, making it suitable for many outdoor cover applications. The Crescent protects your vehicles from snow, rain, harmful UV rays or leaves shedding and also provides an elegant garden shelter.